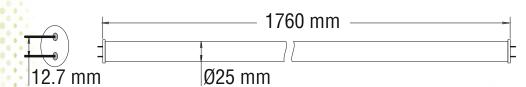

## **Dimensions:**

\*To replace fluorescent tubes with no starter, i.e. HS ballasts, the ballast will need to be cut out and the fitting rewired accordingly.