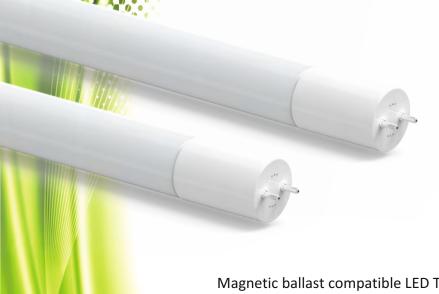

## LTTEC6 **ECO 6ft T8 LED Compatible Tube**

Magnetic ballast compatible LED T8 tubes are an easy replacement for traditional fluorescent tube lights. The simple plug-and-play feature of a ballast-compatible LED tube light, (one fitted with a starter) makes them the best alternative to fluorescent tube lights.